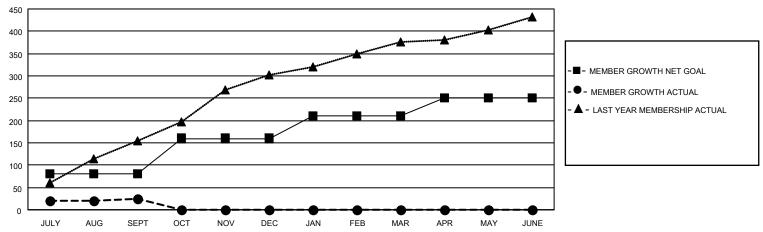

### GOALS AND ACTUAL MEMBERS CUMULATIVE

| DROPPED CLUBS: 0 |    | 13 CLUBS OF 42 ADDED 1 OR MORE | GENDER DISTRIBUTION             |              |  |
|------------------|----|--------------------------------|---------------------------------|--------------|--|
|                  |    | NEW MEMBERS                    | MALE                            | 961 (62.65%) |  |
|                  |    |                                | FEMALE                          | 573 (37.35%) |  |
| DROPPED MEMBERS  |    |                                |                                 |              |  |
| DECEASED         | 1  | CLICK HERE FOR CUMULATIVE      | TOTAL FAMILY UNIT MEMBERS       |              |  |
| CLUB CANCELLED   | 0  | MEMBERSHIP DATA                |                                 |              |  |
| OTHER            | 37 |                                | FAMILY MEMBERS PAYING HALF DUES |              |  |
| TOTAL            | 38 |                                |                                 |              |  |

## District 411 B

| Clubs RESULTS FOR 2020-2021 |   |   |   | Members RESULTS FOR 2020-2021 |    |    |    |
|-----------------------------|---|---|---|-------------------------------|----|----|----|
|                             |   |   |   |                               |    |    |    |
| JULY/AUG/SEPT               | 2 | 1 | 0 | JULY/AUG/SEPT                 | 80 | 63 | 38 |
| OCT/NOV/DEC                 | 2 | 0 | 0 | OCT/NOV/DEC                   | 80 | 0  | 0  |
| JAN/FEB/MAR                 | 1 | 0 | 0 | JAN/FEB/MAR                   | 50 | 0  | 0  |
| APR/MAY/JUNE                | 1 | 0 | 0 | APR/MAY/JUNE                  | 40 | 0  | 0  |