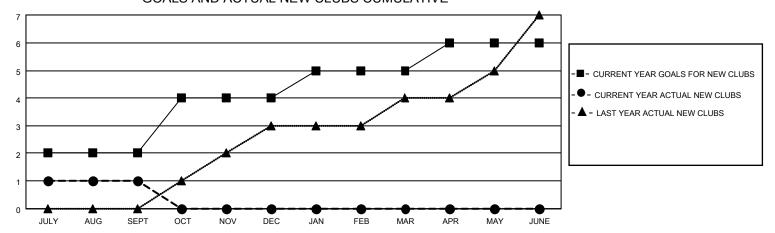

### GOALS AND ACTUAL NEW CLUBS CUMULATIVE

## District 411 B

| Clubs RESULTS FOR 2020-2021 |   |   |   | Members RESULTS FOR 2020-2021 |    |    |    |
|-----------------------------|---|---|---|-------------------------------|----|----|----|
|                             |   |   |   |                               |    |    |    |
| JULY/AUG/SEPT               | 2 | 1 | 0 | JULY/AUG/SEPT                 | 80 | 63 | 38 |
| OCT/NOV/DEC                 | 2 | 0 | 0 | OCT/NOV/DEC                   | 80 | 0  | 0  |
| JAN/FEB/MAR                 | 1 | 0 | 0 | JAN/FEB/MAR                   | 50 | 0  | 0  |
| APR/MAY/JUNE                | 1 | 0 | 0 | APR/MAY/JUNE                  | 40 | 0  | 0  |